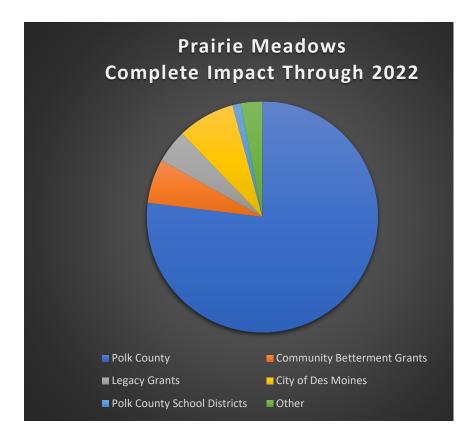

## \* Audited as of March 2023

| Polk County Community Betterment Grants Legacy Grants City of Des Moines Polk County School Districts Other Total Charitable Giving Taxes                                                                                                                              | Reported 2022 27.8 4.0 5.0 5.1 0.9 0.7 43.5 58.8                    |
|------------------------------------------------------------------------------------------------------------------------------------------------------------------------------------------------------------------------------------------------------------------------|---------------------------------------------------------------------|
| Total Charitable Giving & Taxes                                                                                                                                                                                                                                        | 102.3                                                               |
| Complete Impact Through  Polk County Community Betterment Grants Legacy Grants City of Des Moines Polk County School Districts Other  Total Charitable Giving Taxes                                                                                                    | Reported  1996 - 2022  722.6 58.2 43.9 75.2 10.9 28.4 939.2 1,203.1 |
| Total Charitable Giving & Taxes                                                                                                                                                                                                                                        | 2,142.3                                                             |
| Total Net Revenues                                                                                                                                                                                                                                                     | Reported<br>2022<br>246.5                                           |
| Total Operating Expenses (including taxes)                                                                                                                                                                                                                             | 178.6                                                               |
| Community Giving as a % of AGR                                                                                                                                                                                                                                         | 18%                                                                 |
| Community Betterment & Contributions  Polk County Facility Fees Polk County Net Receipts Polk County Sportsbook Revenue Sharing City of Des Moines Revenue Sharing Polk County School Districts Legacy & Community Betterment Grants, Other Total Community Betterment | 2022<br>16.0<br>11.7<br>0.2<br>5.1<br>0.9<br>9.7<br>43.6            |