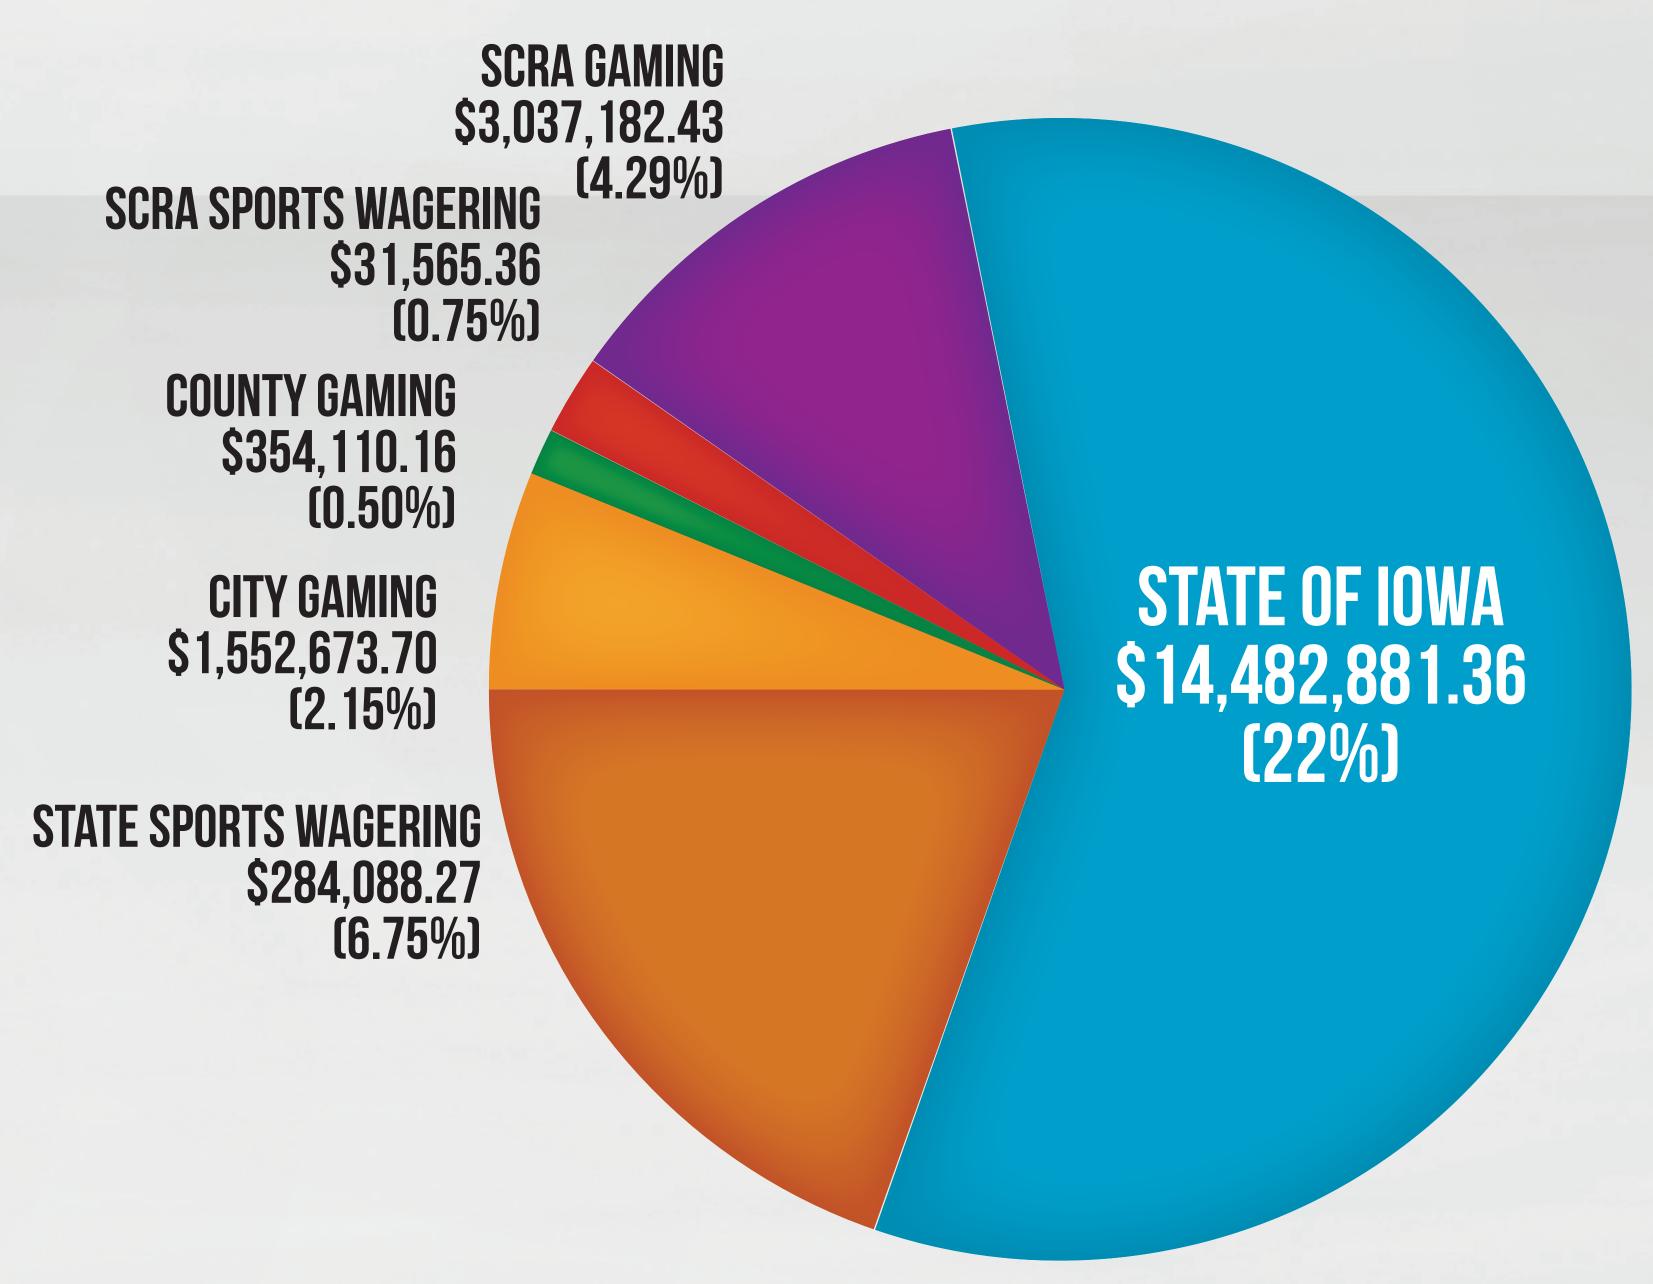

# BEST FOR ITS COMMUNITIES

ISLE CASINO HOTEL® BETTENDORF IS PROUD TO REINVEST IN BETTENDORF, SCOTT COUNTY AND IOWA. TOTAL CALENDAR YEAR 2022 TAXES PAID.

## • STATE OF IOWA

The Gaming Industry is the sole contributor to the Rebuild Iowa Infrastructure Fund, the Vision Iowa Fund, the Environment First Fund and the School Infrastructure Fund. More than \$1,000,000,000 (one billion dollars) has been channeled into the Rebuild Iowa Infrastructure Fund through casino gaming taxes.

# CITY OF BETTENDORF

Numerous city projects and purchases are completed through Isle Casino Hotel tax dollars.

## • SCRA

The SCRA is a nonprofit corporation that distributes gaming revenues received from Isle Casino Hotel. Funds are distributed to educational institutions, government and qualified nonprofit organizations through a grant process.

# SCOTT COUNTY

Scott County allocates all of the money it receives from Isle Casino Hotel to capital improvements (one-time projects).