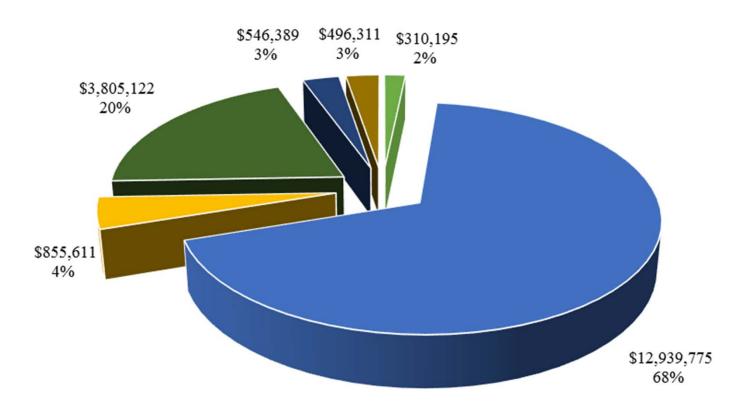

## Hard Rock Hotel and Casino Sioux City's 2020 Reinvestment \$18,953,402

- Woodbury County
- State of Iowa
- · City of Sioux City
- Missouri River Historical Development (MRHD)
- Property Taxes
- County Endowment