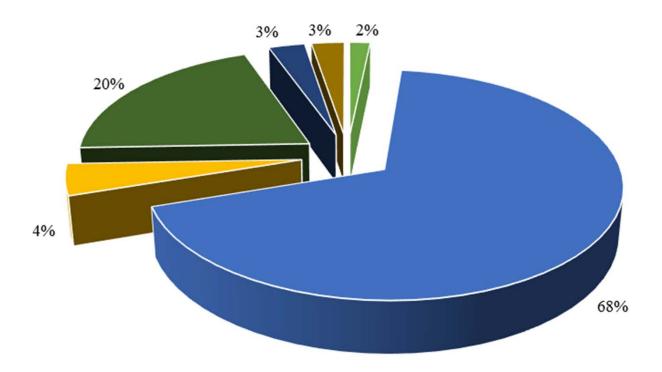

## Hard Rock Hotel and Casino Sioux City's 2020 Reinvestment \$18,953,402

- Woodbury County
- State of Iowa
- · City of Sioux City
- Missouri River Historical Development (MRHD)
- Property Taxes
- County Endowment