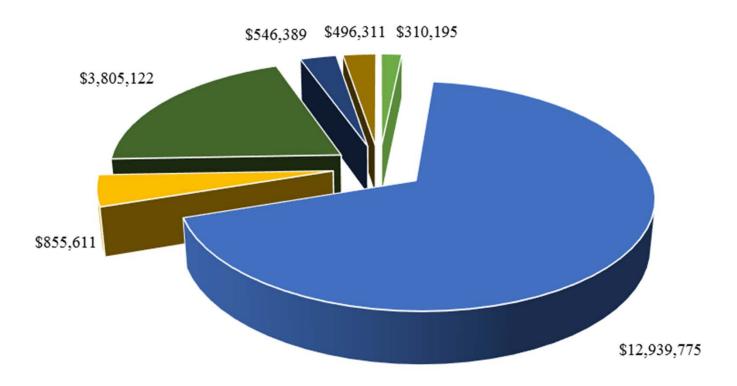

## Hard Rock Hotel and Casino Sioux City's 2020 Reinvestment \$18,953,402

- Woodbury County
- State of Iowa
- City of Sioux City
- Missouri River Historical Development (MRHD)
- Property Taxes
- County Endowment